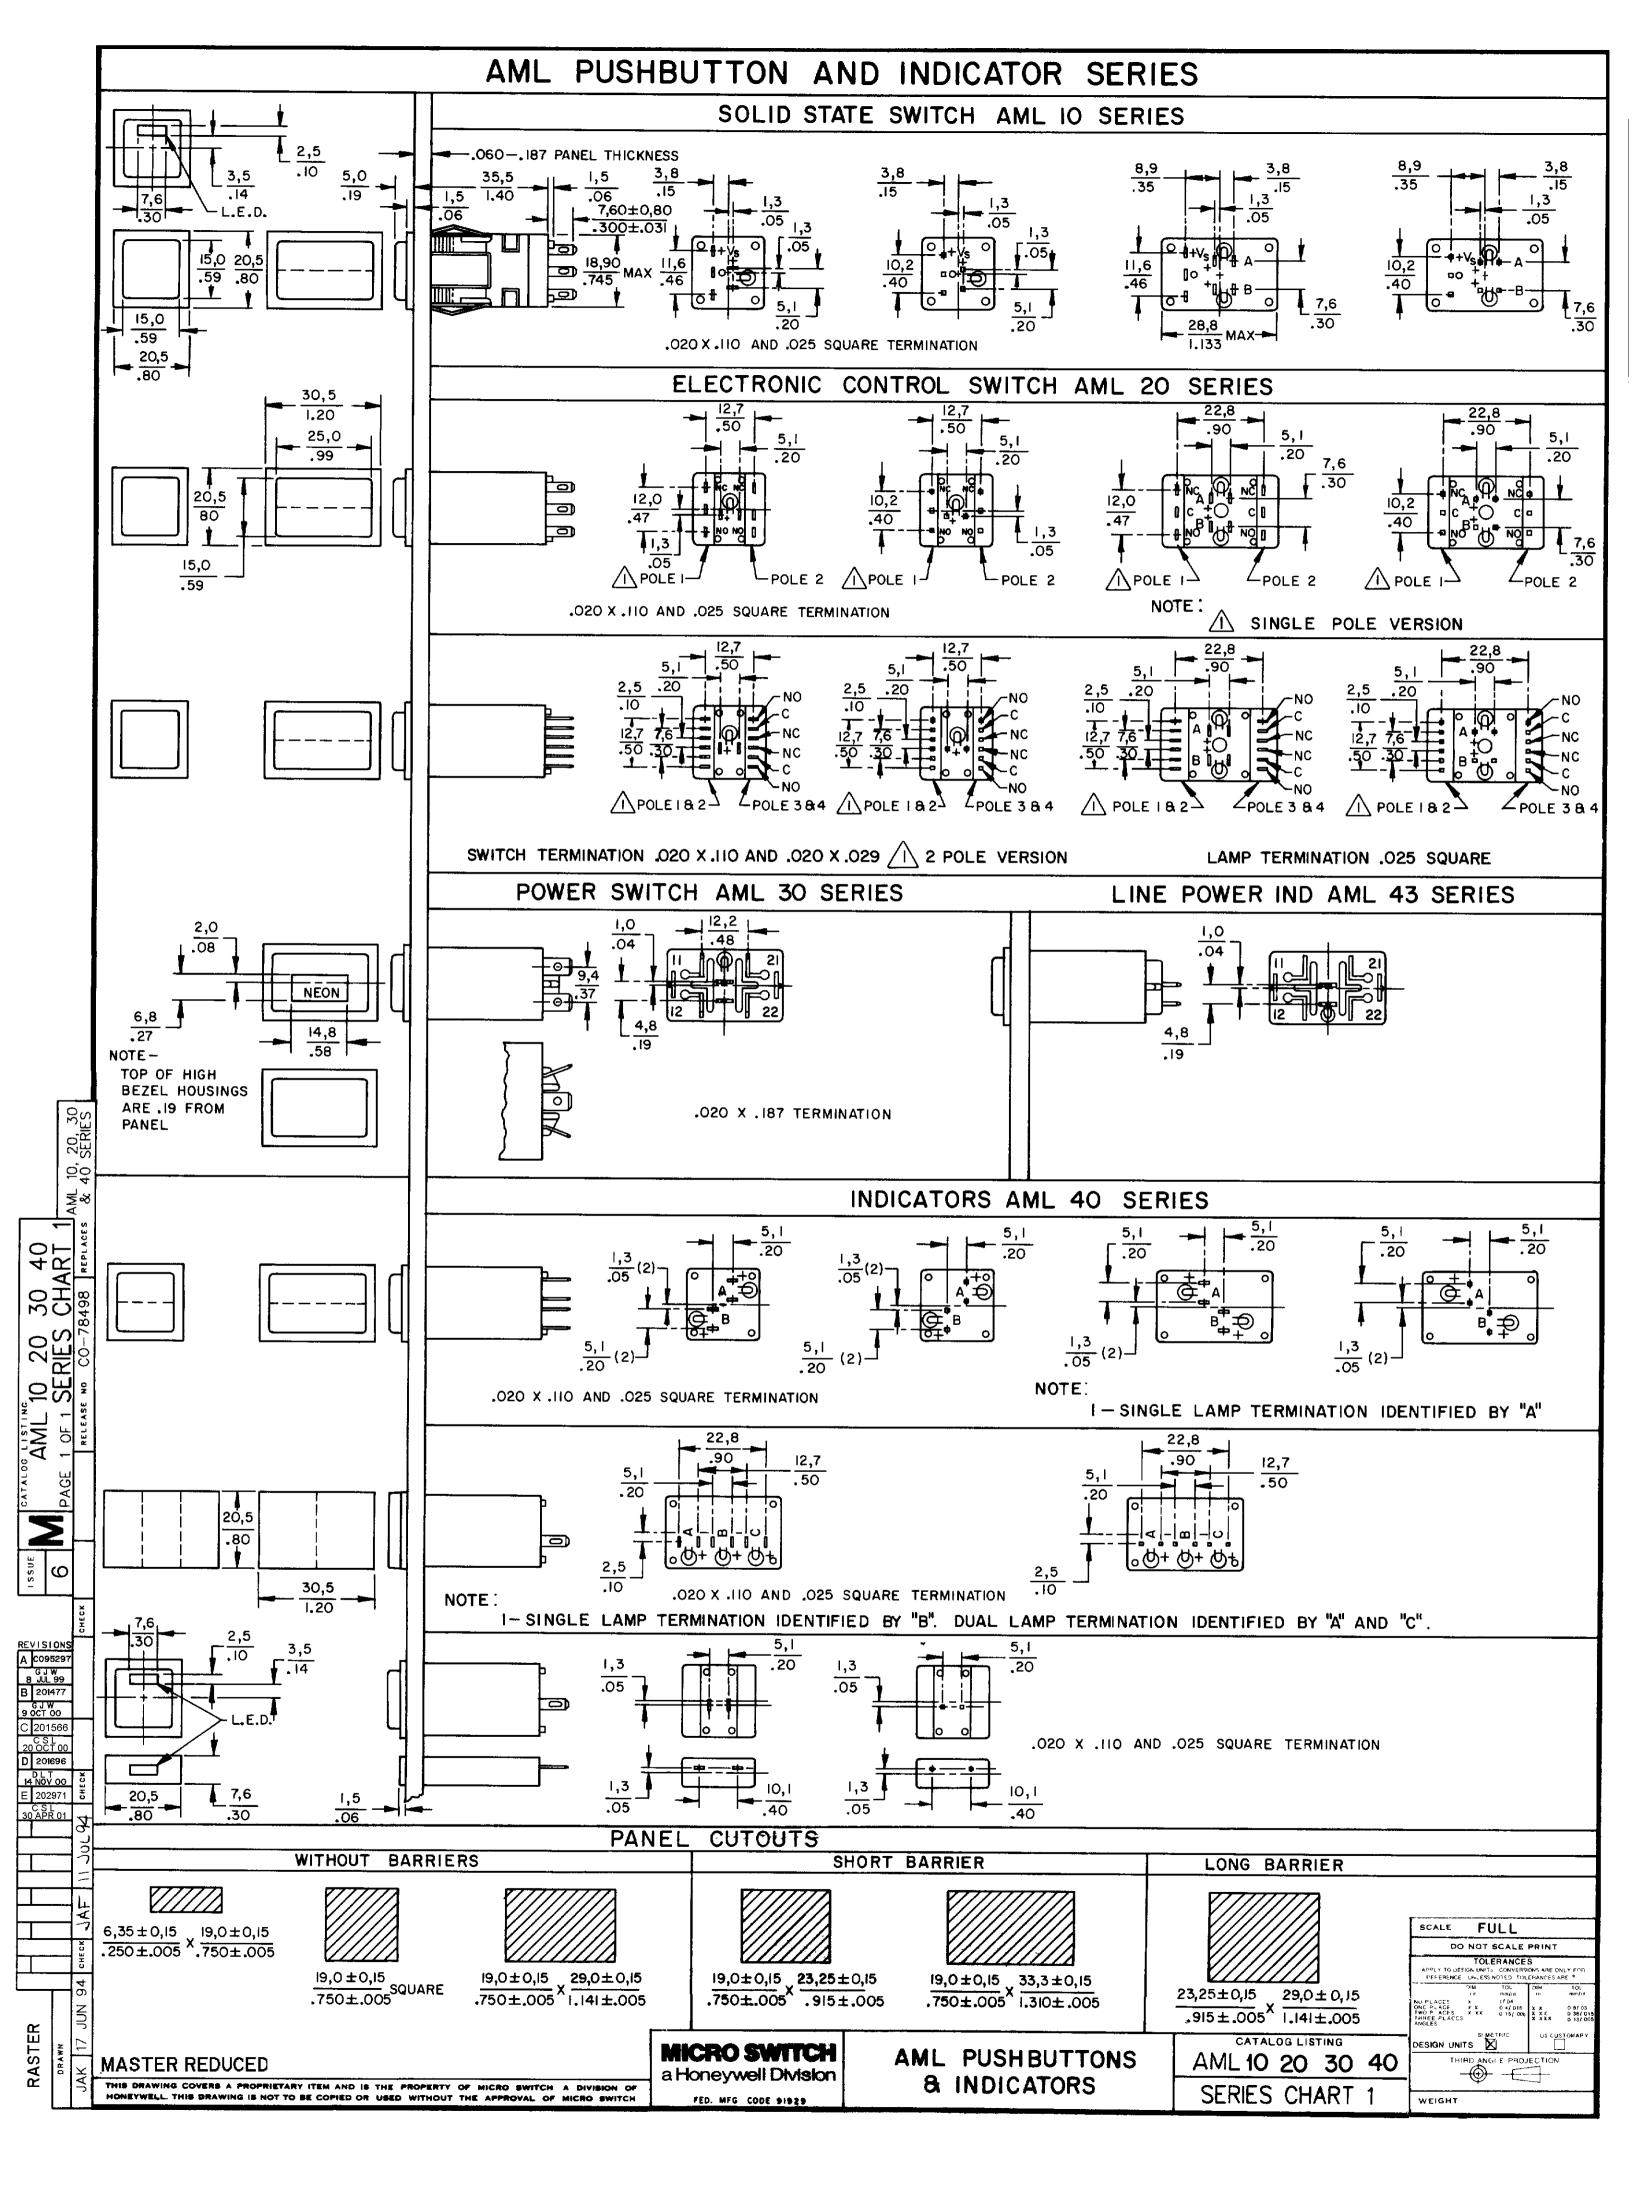

### AML21GBA2AC

Image Not Available

AML21 Series, Electronic Control Pushbutton, Rectangular, Standard Bezel, Lighted, 2 Incandescent Lamp, DPDT, Momentary Action, Snap in panel mount

#### Features

- 1, 2, or 4 poles.
- Silver or gold contacts.
- Full guard bezel option.
- Momentary or 2-level alternate
- action (push-on, push-off).
- UL recognized, CSA certified.
- Lamps can be furnished installed or
- ordered separately.
- Lamp circuit independent of switch circuit.

#### Notice

Button caps for MICRO SWITCH<sup>™</sup> AML Pushbuttons are sold separately. Please see the links at the left for information on the buttons caps and other AML accessories.

| Product Specifications                |                                                                      |
|---------------------------------------|----------------------------------------------------------------------|
| Product Type                          | MICRO SWITCH <sup>™</sup> Pushbutton                                 |
| Housing Type                          | Rectangular                                                          |
| Circuitry                             | DPDT                                                                 |
| Action                                | Momentary Action                                                     |
| Mounting                              | Snap-in Panel                                                        |
| Lamp Type                             | Lighted, 2 Incandescent Lamp                                         |
| Termination                           | .110 x .020 (Solder or Quick-<br>Connect)                            |
| Ampere/Voltage Range (Resistive Load) | 0.4-2 A @ 0.5 -250 Vac,0.4-2 A @<br>0.5-30 Vdc,0.4-3 A @ 0.5-125 Vac |
| LED/Lamp/Neon Voltage                 | No Lamp Installed                                                    |
| Comment                               | use AML51 button                                                     |
| Availability                          | Global                                                               |
| UNSPSC Code                           | 30211913                                                             |
| UNSPSC Commodity                      | 30211913 Push button switches                                        |
| Series Name                           | AML21                                                                |